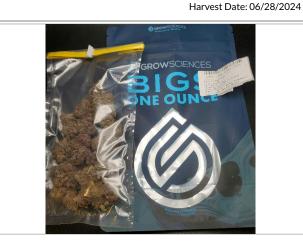

# Cherry Sunburst

Sample ID: 2407APO3185.14694 Strain: Cherry Sunburst Matrix: Plant Type: Flower - Cured Source Batch #: Apollo Labs 17301 North Perimeter Drive Scottsdale, AZ 85255

Collected: 07/22/2024 02:25 pm

Batch #: H.CST240711.A07.002

Received: 07/22/2024

Completed: 07/25/2024

Produced:

(602) 767-7600 http://www.apollolabscorp.com Lic# 00000013LCRK62049775

Summary

Cannabinoids

Terpenes

Lic. # 00000114ESQS66067289

Production/Manufacture Date: 06/28/2024

Date Tested

07/24/2024

07/25/2024

07/25/2024

07/23/2024

07/23/2024

Production/Manufacture Method: Indoor

1 of 9

Result

Complete

Complete

Pass

Pass

Pass Pass